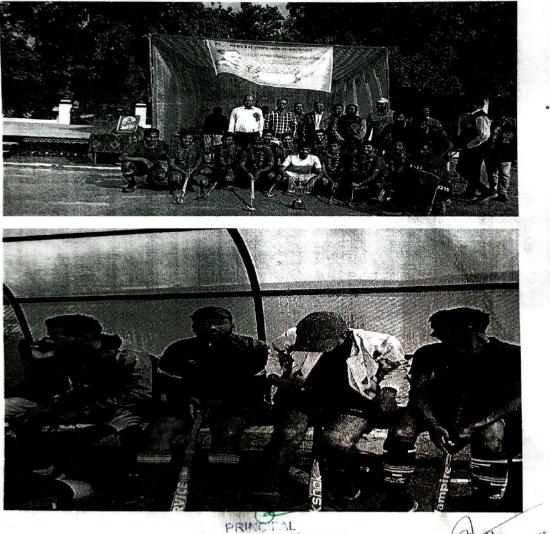

## **Division Level Hockey Men's Competition Organized**

संभाग स्तरीय हाकी पूरूष प्रतियोगिता का आयोजन दिनांक 5/11/2018 से 6/11/2018

# प्रतिवेदन (2018-19)

म0प्र0 शासन उच्च शिक्षा विभाग द्वारा जारी खेल कलेण्डर सत्र 2018–19 के अनुसार शास0 तुलसी महावि0 अनूपपुर मे संभाग स्तरीय हॉकी पुरूष प्रतियोगिता का आयोजन कराया गया।

जिसमें हॉकी पुरूष संमाग स्तरीय प्रतियोगिता में रीवा, शहडोल, सतना एवं सीधी जिलो की टीमों ने भाग लिया। एवं पुरूष हॉकी में शहडोल विजेता रहा तथा सतना उपविजेता रहा। दोनो टीमों का प्रदर्शन सराहनीय रहा।

फोटो संलग्न

Govt. Tulsi College Anuppur Distt. Anuppur (M.P.) Govt Tulsi College Anuppur Dist. Anuppur (M.P.)

Jaithari Road Anuppur, District- Anuppur, Madhya Pradesh, Pin Code:- 484224 www.gtcanuppur.ac.in